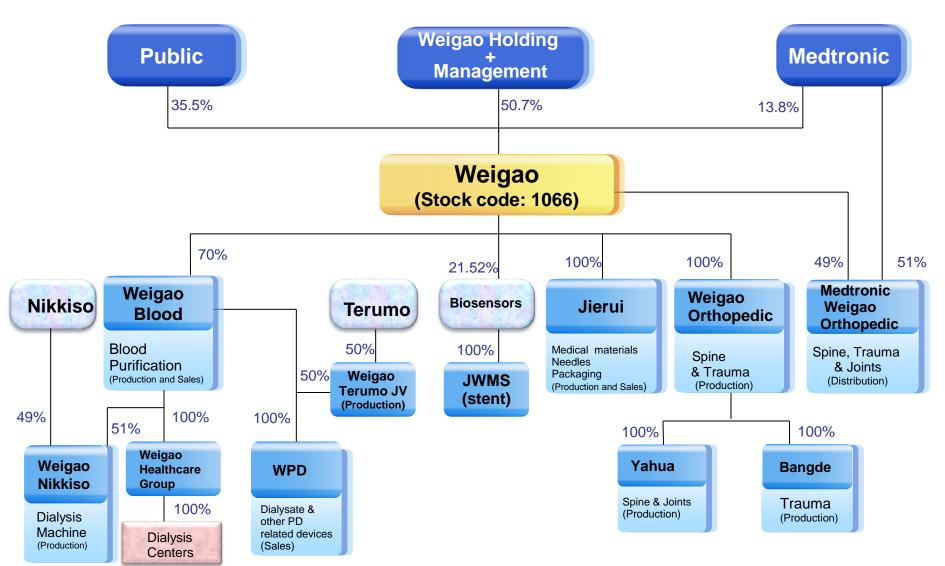

|

Source: Ministry of Health and the Company



## **New Product Development**

| Category                                                | No. of products as at 30 June 2012 |
|---------------------------------------------------------|------------------------------------|
| With product registration certificates                  | 236                                |
| Under application for product registration certificates | 42                                 |
| Patented products                                       | 177                                |
| Under patent application                                | 38                                 |
|                                                         |                                    |



### **Weigao Group Structure**





# **Appendix**

| Reconcilation of Biosensors Profit                        |            | Quarter<br>ended<br>30-Jun-12 | Remarks                                                                                                                                                                                                                             |
|-----------------------------------------------------------|------------|-------------------------------|-------------------------------------------------------------------------------------------------------------------------------------------------------------------------------------------------------------------------------------|
|                                                           |            | US\$ '000                     |