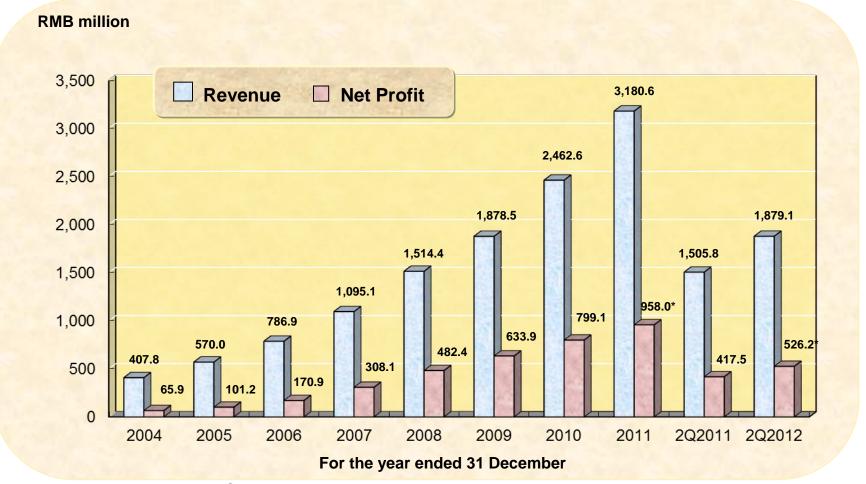

#### **Continuous Revenue and Earnings Growth**

#### 7 Years CAGR

Turnover : 34.1%↑Net Profit : 46.6%↑

#### 2Q2011 vs 2Q2012

Turnover : 24.8%↑Net profit : 26.0%↑