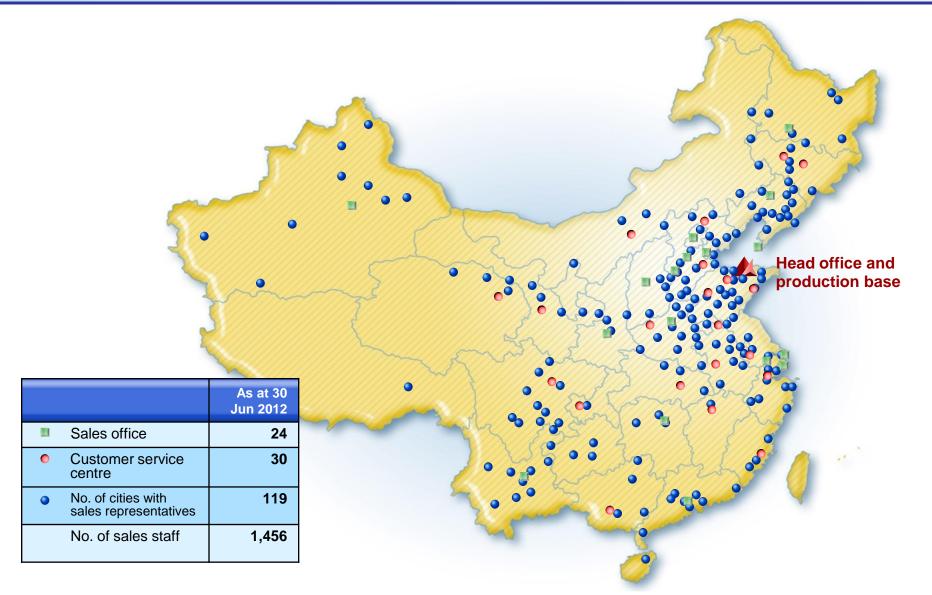

#### **Nationwide Sales Network**

# **Expanding Customer Base**

|                         | Total<br>in China<br>In 2011 | No. of customers | Coverage |
|-------------------------|------------------------------|------------------|----------|
| Hospitals               |                              |                  |          |
| Top tier                | 1,399                        | 967              | 69.1%    |
| Medium                  | 6,468                        | 1,661            | 25.7%    |
| <ul><li>Small</li></ul> | 5,636                        | 313              | 5.6%     |
| Other - Not rated       | 8,476                        | 21               | 0.2%     |
| Subtotal                | 21,979                       | 2,958            | 13.4%    |
| Blood centres           | 525                          | 414              | 78.9%    |
| Other medical units     | 931,885                      | 594              | 0.06%    |
| Distribution companies  |                              | 1,090            |          |
| Total                   |                              | 5,062            |          |

Source: Ministry of Health and the Company