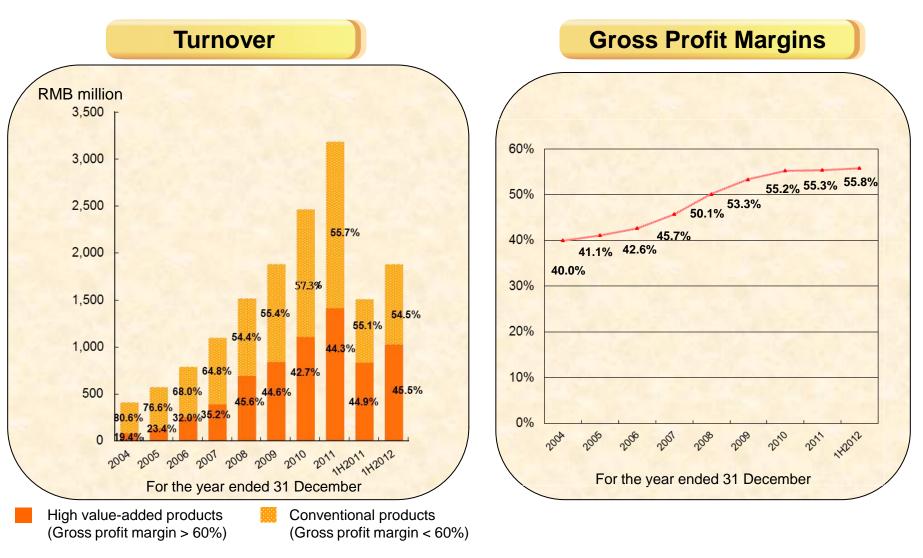

# Leading in Development, Manufacturing and Marketing of Single-use Medical Devices in the PRC

Interim Results 2012 15 August 2012



### **Content**

| Financial Highlights                               | 2  |
|----------------------------------------------------|----|
| Operational Review                                 | 8  |
| Group Structure                                    | 11 |
| Appendix                                           | 12 |
| Reconciliation of Biosensors Profit and Net Profit |    |



#### **Continuous Revenue and Earnings Growth**



#### 7 Years CAGR

Turnover : 34.1%↑Net Profit : 46.6%↑

#### 2Q2011 vs 2Q2012

Turnover : 24.8%↑Net profit : 26.0%↑



#### **Turnover and GP Analysis**





# **Results Summary**

| RMB million                                     | For the 6 months ended<br>30 June 2012 | For the 6 months ended<br>30 June 2011